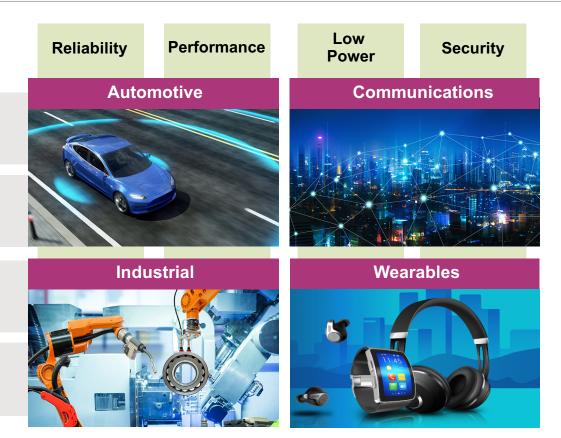

### Applications rely on safe, secure and reliable memory solutions

Reliable boot code, secure storage, over-the-air update

Instant-on performance, functional safety and security

Longevity (15+yrs) and reliability at high temperatures (>125°C)

Compact and low power