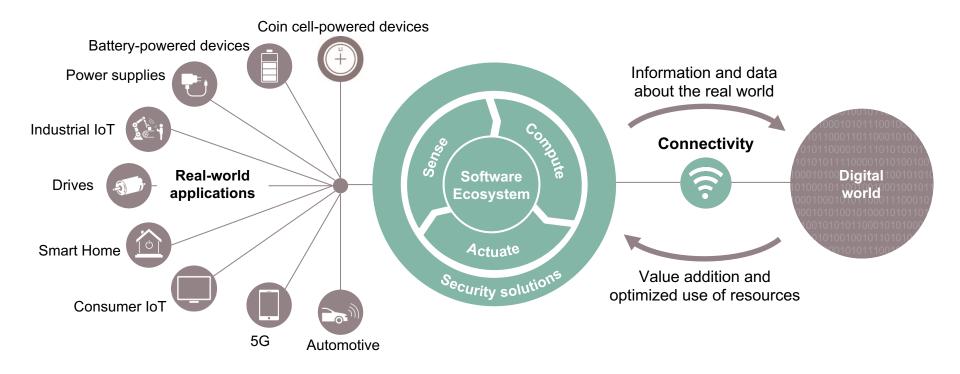

# Infineon offers a unique portfolio that links the real and the digital world

Connectivity: Wi-Fi, Bluetooth, USB

2021-02-25