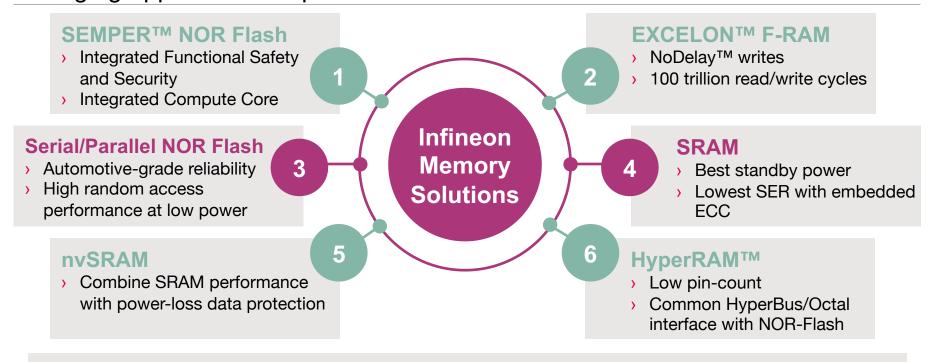

## Infineon Memory Solutions -Emerging applications require differentiated solutions

- > Comprehensive portfolio of automotive and industrial solutions with highest quality and reliability
- > Best-in-class technical support with broad ecosystem support
- > Longevity of supply assurance backed by 35+ year of experience in Memory Solutions