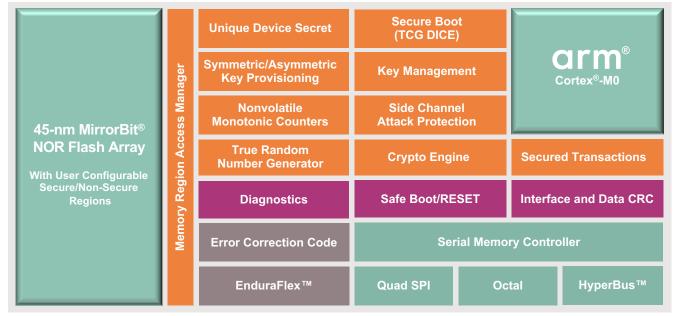

Security

**Functional Safety** 

Reliability

**Performance** 

World's Most Advanced Secured NOR Flash

First NOR Flash to Combine Safety with Security

Easy-to-Use Solution Development Kit (SDK) to Accelerate Development